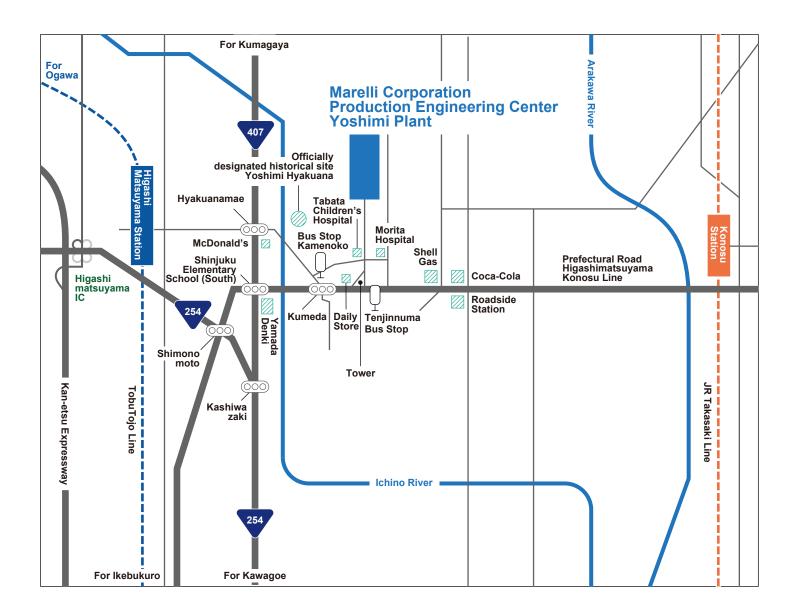

# **Production Engineering Center**

628 Oaza-Kumeda, Yoshimi-machi, Hiki-gun, Saitama 355-0153, Japan Phone: +81-493-54-8200

# Yoshimi Plant

628 Oaza Kumeda, Yoshimi-machi, Hiki-gun, Saitama 355-0153, Japan Phone: +81-493-54-2241

# Access from Konosu station

#### by Bus

Get on Kawagoe sightseeing Bus bound for Higashimatsuyama station from Konosu station(west exit), JR Takasaki line and alight at Calsonic Kansei mae. (Takes 20 minutes) by Car

## by Train

20 minutes by car from Konosu station (East exit), JR Takasaki line

## Access from Higashimatsuyama station

### by Bus

Get on Kawagoe sightseeing Bus bound for driver's license center(via Konosu station) from Higashimatsuyama station(east exit), Tobu Tojo line and alight at Calsonic Kansei mae. (Takes 15 minutes)

## by Train

15 minutes by car from Higashimatsuyama station (East exit), Tobu Tojo line

### by Car

15 minutes from the Kan-etsu Expressway Higashimatsuyama Interchange